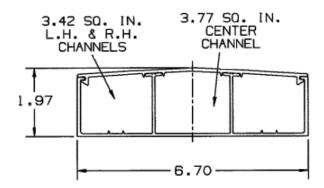

### **Specifications**

| Height | 1.97" |
|--------|-------|
| Width  | 6.70" |
| Length | 5'    |