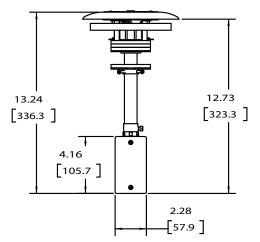

## **Specifications**

| Material          | Composite              |
|-------------------|------------------------|
| Mounting Hardware | Step-Down Installation |
|                   |                        |
|                   |                        |
| Electrical        |                        |

#### Mechanical

Knockouts

| Max. Cu Cross Section | 3/4 in. EMT .0470 sq. in. and 1/2 in. Feed Through .0250 sq. in. |
|-----------------------|------------------------------------------------------------------|
|-----------------------|------------------------------------------------------------------|