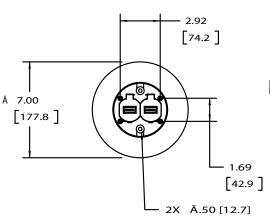

## Features

- Complete 3" Fire-Rated Poke-Through
- · Prewired 20A Duplex Receptacle
- (2) 1/2" Diameter Holes for Low Voltage Wiring
- · Non-metallic Cover with Painted Aluminum Flange
- Includes Junction Box

# **Ordering Information**

| Description                                                                                              | Color | UPC          | Catalog Number |
|----------------------------------------------------------------------------------------------------------|-------|--------------|----------------|
| Flush Duplex Series, Complete Unit<br>With 20A Duplex, (2) 1/2" Diameter<br>Holes for Low Voltage Wiring | Black | 783585494050 | PT7FSDBLA      |

Duplex Flip Covers and (2) 1/2" Diameter Holes for Low

Voltage Wiring