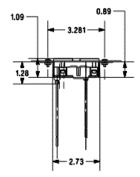

## **Specifications**

Face Plate Receptacle Face/Base Contacts Lead Wires

Amperage Tamper Resistant 16 gauge zinc plated stamped steel Nylon Brass #12 AWG THHN stranded copper 15 No

**Wiring Device-Kellems** 