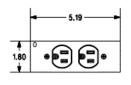

## **Specifications**

Face Plate Receptacle Face/Base Contacts Lead Wires

Amperage Tamper Resistant 16 gauge zinc plated stamped steel Nylon Brass #12 AWG THHN stranded copper 15 No

**Wiring Device-Kellems** 