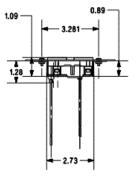

## Ordering Information

· Includes necessary mounting hardware

Catalog Number PWFB10MPCR20GRY

**UPC** 783585459622

#### **Specifications**

Face Plate 16 gauge zinc plated stamped steel

Receptacle Face/Base Nylon
Contacts Brass

Lead Wires #12 AWG THHN stranded copper

Amperage 20 Tamper Resistant No