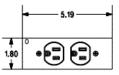

### **Single Gang Plate**

#### **Specifications**

Face Plate 16 gauge zinc plated stamped steel

Receptacle Face/Base Nylon
Contacts Brass

Lead Wires #12 AWG THHN stranded copper

Amperage 20 Tamper Resistant No