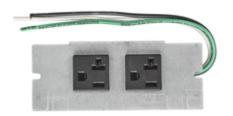

#### **Features**

- (2) 20A Pre-Wired Power Cubes
- Single Circuit
- Easy to install with single screw mounting
- · Includes Isolated Ground Stickers
- · Reduces wiring and installation times

#### **Ordering Information**

**Style** Single Gang

Finish Steel Mounting Plate/ Black Receptacles **UPC** 783585695051

Catalog Number PWFBMP2R