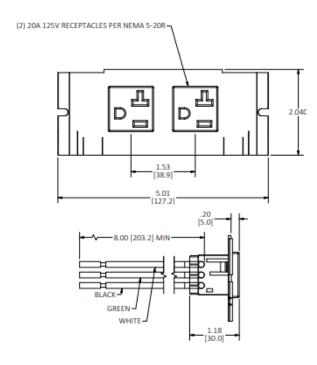

#### **Features**

- (2) 20A Pre-Wired Power Cubes
- Single Circuit
- Easy to install with single screw mounting
- · Includes Isolated Ground Stickers
- · Reduces wiring and installation times

## **Specifications**

Face Plate

16 gauge zinc plated stamped steel