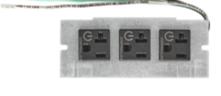

## Features

- (3) 20A Pre-Wired Power Cubes Marked Controlled
- Single Circuit
- · Easy to install with single screw mounting
- Includes Isolated Ground Stickers
- Reduces wiring and installation times

## **Related Products**

(3) 20A 125V RECEPTACLES PER NEMA 5-20R

Compatible with AFB2G25, AFB2G50, AFB4G25, AFB4G50, CFB2G25, CFB2G30, CFB4G25, CFB4G30, and Includes necessary mounting hardware