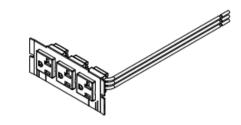

# Floor Boxes SystemOne 2-, 4- and 6- Gang Floor Box Plate Single Gang Plate

## Features

- (3) 20A Pre-Wired Power Cubes Marked Controlled
- Single Circuit
- · Easy to install with single screw mounting
- Includes Isolated Ground Stickers
- Reduces wiring and installation times

# **Ordering Information**

| Single Gang Steel Mounting 783585695082 PWF<br>Plate/ Black<br>Receptacles | Catalog Number<br>PWFBMP3RC |
|----------------------------------------------------------------------------|-----------------------------|
|----------------------------------------------------------------------------|-----------------------------|