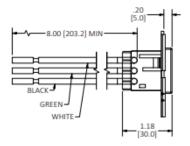

## Features

- (3) 20A Pre-Wired Power Cubes Marked Controlled
- Single Circuit
- · Easy to install with single screw mounting
- Includes Isolated Ground Stickers
- Reduces wiring and installation times

## **Related Products**

(3) 20A 125V RECEPTACLES PER NEMA 5-20R

Compatible with AFB2G25, AFB2G50, AFB4G25, AFB4G50, CFB2G25, CFB2G30, CFB4G25, CFB4G30, and Includes necessary mounting hardware