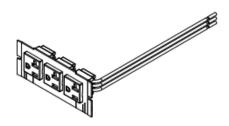

### **Features**

- (3) 20A Pre-Wired Power Cubes
- Single Circuit
- Easy to install with single screw mounting
- Includes Isolated Ground Stickers
- Reduces wiring and installation times

## **Ordering Information**

Style Single Gang **Finish** Steel Mounting Plate/ Black Receptacles

**UPC** 783585695075 **Catalog Number** PWFBMP3R