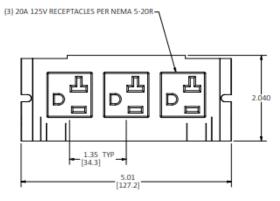

### **Features**

- (3) 20A Pre-Wired Power Cubes
- Single Circuit
- Easy to install with single screw mounting
- Includes Isolated Ground Stickers
- Reduces wiring and installation times

# **Specifications**

Face Plate

16 gauge zinc plated stamped steel