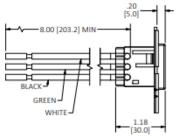

### **Features**

- (3) 20A Pre-Wired Power Cubes
- Single Circuit
- Easy to install with single screw mounting
- Includes Isolated Ground Stickers
- Reduces wiring and installation times

# **Specifications**

Face Plate

16 gauge zinc plated stamped steel