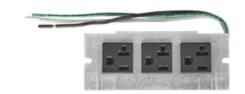

### **Features**

- (3) 20A Pre-Wired Power Cubes
- Single Circuit
- Easy to install with single screw mounting
- Includes Isolated Ground Stickers
- Reduces wiring and installation times

## **Ordering Information**

Style Single Gang **Finish** Steel Mounting Plate/ Black Receptacles

**UPC** 783585695075 **Catalog Number** PWFBMP3R