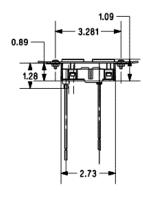

## **Specifications**

Face Plate 16 gauge zinc plated stamped steel

Receptacle Face/Base Nylon Contacts Brass

Lead Wires #12 AWG THHN stranded

copper Amperage 15 Tamper Resistant No