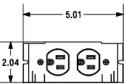

## **Specifications**

Face Plate 16 gauge zinc plated stamped steel

Receptacle Face/Base Nylon Contacts Brass

Lead Wires #12 AWG THHN stranded

copper Amperage 15 Tamper Resistant No