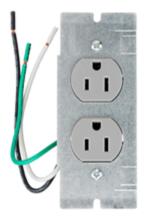

### **Features**

- · Pre-mounted Hubbell CR15GRY with 8 in. leads
- · Easy to install with one screw mounting
- Reduces wiring and installation times

## **Specifications**

Face Plate 16 gauge zinc plated stamped steel

Receptacle Face/Base Nylon Contacts Brass

Lead Wires #12 AWG THHN stranded

copper Amperage 15 Tamper Resistant No