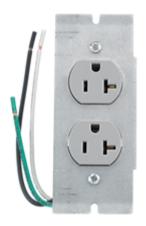

#### **Features**

- · Pre-mounted Hubbell CR20GRY with 8 in. leads
- · Easy to install with one screw mounting
- Reduces wiring and installation times

# **Ordering Information**

· Includes necessary mounting hardware

Catalog Number PWFBMPCR20GRY

UPC

783585459585

### **Specifications**

Face Plate 16 gauge zinc plated stamped steel

Receptacle Face/Base Nylon Contacts Brass

Lead Wires #12 AWG THHN stranded copper

Amperage 20
Tamper Resistant No