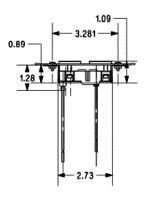

### **Specifications**

Face Plate 16 gauge zinc plated stamped steel

Receptacle Face/Base Nylon Contacts Brass

Lead Wires #12 AWG THHN stranded copper

Amperage 20
Tamper Resistant No