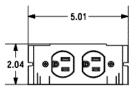

### **Specifications**

Face Plate 16 gauge zinc plated stamped steel

Receptacle Face/Base Nylon Contacts Brass

Lead Wires #12 AWG THHN stranded copper

Amperage 20
Tamper Resistant No