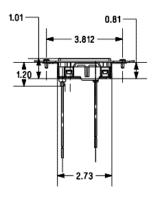

## **Specifications**

Face Plate 16 gauge zinc plated stamped steel

Receptacle Face/Base Nylon Contacts Brass

Lead Wires #12 AWG THHN stranded

copper Amperage 20 Tamper Resistant No