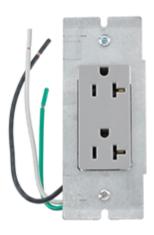

## **Features**

**Single Gang Plate** 

- Pre-mounted Hubbell DR20GRY with 8 in. leads
- · Easy to install with one screw mounting
- Reduces wiring and installation times

## **Specifications**

Face Plate 16 gauge zinc plated stamped steel

Receptacle Face/Base Nylon Contacts Brass

Lead Wires #12 AWG THHN stranded

copper Amperage 20 Tamper Resistant No