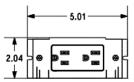

## **Specifications**

Face Plate 16 gauge zinc plated stamped steel

Receptacle Face/Base Nylon Contacts Brass

Lead Wires #12 AWG THHN stranded

copper Amperage 20 Tamper Resistant No