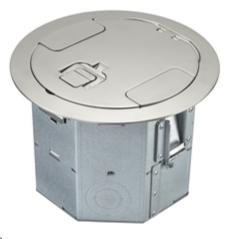

# Floor Boxes SystemOne Round Recessed 4 Gang Floor Box

For use in Raised Access or Wood Floors

### Features

- 8 in. diameter fits in air-diffusser holes
- Stamped steel construction
- Relocatable low voltage partitions
- · Equal size device plates for installation flexibility
- Round covers