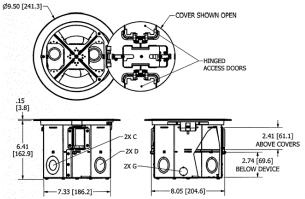

### Features

- 8 in. diameter fits in air-diffusser holes
- Stamped steel construction
- Relocatable low voltage partitions
- · Equal size device plates for installation flexibility
- Round covers