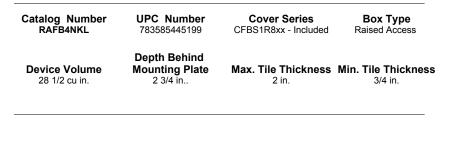

## Specifications

Box Material Access Cover Material (ordered separately) 16 gauge galvanized steel Die cast aluminum