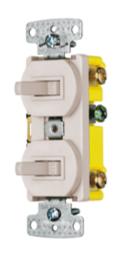

### 2) Single Pole Toggles

#### **Features**

- · Quiet snap action mechanism
- · Self-grounding staple is standard
- · Elongated strap with continuous plaster ears
- · Residential Grade