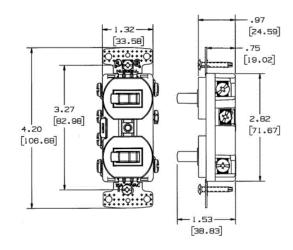

### 2) Single Pole Toggles

#### **Features**

- · Quiet snap action mechanism
- · Self-grounding staple is standard
- · Elongated strap with continuous plaster ears
- · Residential Grade