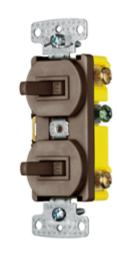

## 2) Single Pole Toggles

#### **Features**

- · Quiet snap action mechanism
- · Self-grounding staple is standard
- · Elongated strap with continuous plaster ears
- · Residential Grade