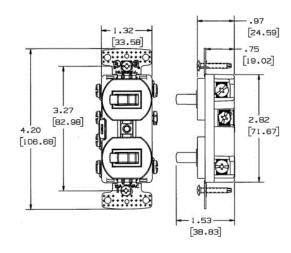

## 2) Single Pole Toggles

#### **Features**

- · Quiet snap action mechanism
- · Self-grounding staple is standard
- · Elongated strap with continuous plaster ears
- · Residential Grade