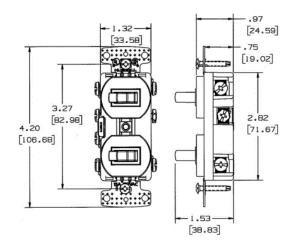

# **Switches and Lighting Controls**

# 15A 120V AC, Self Grounding

# 1) Single Pole Toggle, 1) Three Way Toggle