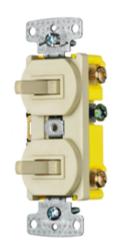

# **Switches and Lighting Controls**

# 15A 120V AC, Self Grounding

# 1) Single Pole Toggle, 1) Three Way Toggle

#### **Features**

- · Quiet snap action mechanism
- · Self-grounding staple is standard
- · Elongated strap with continuous plaster ears
- · Residential Grade