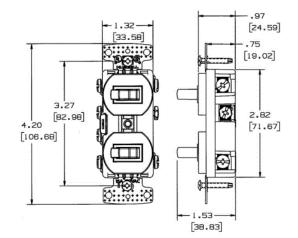

## **Switches and Lighting Controls** 15A 120V AC, Self Grounding 1) Single Pole Toggle, 1) Three Way Toggle

#### Specifications

Action Contact Configuration **Environmental Conditions** 

**Operating Cycles Operating Temperature** 

Wattage

Snap Switch Two Position Indoor Dry Unless Protected By Additional Means 30,000 Minimum Max Continuous- 60 Degrees C, Minimum--20 Without Impact 1800