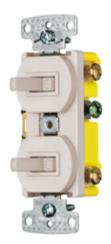

## **Switches and Lighting Controls** 15A 120V AC, Self Grounding 1) Single Pole Toggle, 1) Three Way Toggle

#### **Features**

- Quiet snap action mechanism
- Self-grounding staple is standard ٠
- Elongated strap with continuous plaster ears ٠
- **Residential Grade** ٠