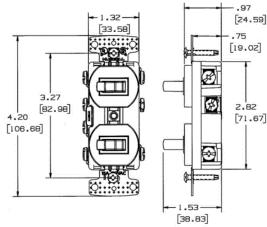

# **Switches and Lighting Controls**

# 15A 120V AC, Self Grounding

# 1) Single Pole Toggle, 1) Three Way Toggle

### **Specifications**

Action Snap Switch **Contact Configuration** Two Position

**Environmental Conditions** Indoor Dry Unless Protected By Additional

Means

**Operating Cycles** 30,000 Minimum

Max Continuous- 60 Degrees C, Minimum-Operating Temperature