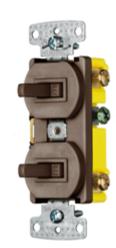

# **Switches and Lighting Controls**

# 15A 120V AC, Self Grounding

# 1) Single Pole Toggle, 1) Three Way Toggle

# HUBBELL

#### **Features**

- · Quiet snap action mechanism
- Self-grounding staple is standard
- Elongated strap with continuous plaster ears
- Residential Grade

## **Ordering Information**

Color UPC **Catalog Number** RC103 Brown 883778109898