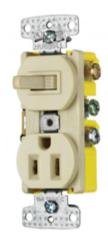

# Switches and Lighting Controls 15A 120V AC, Self Grounding 1) Single Pole Toggle, 1) Single Receptacle

## Features

- · Quiet snap action mechanism
- · Self-grounding staple is standard
- · Elongated strap with continuous plaster ears
- Residential Grade

## **Ordering Information**

Color Ivory

lvory