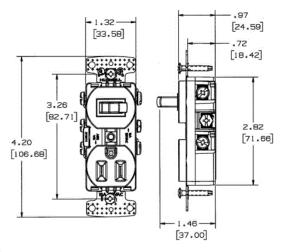

# Switches and Lighting Controls 15A 120V AC, Self Grounding 1) Single Pole Toggle, 1) Single Receptacle

#### **Specifications**

Action Contact Configuration Environmental Conditions

Operating Cycles Operating Temperature

Wattage

Snap Switch Two Position Indoor Dry Unless Protected By Additional Means 30,000 Minimum Max Continuous- 60 Degrees C, Minimum--20 Without Impact 1800