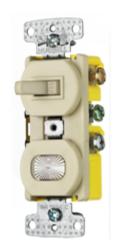

# **Switches and Lighting Controls**

# 15A 120V AC, Self Grounding

# 1) Single Pole Toggle, 1) Pilot Light

# HUBBELL

#### **Features**

- · Quiet snap action mechanism
- · Self-grounding staple is standard
- · Elongated strap with continuous plaster ears
- · Residential Grade

## **Ordering Information**

ColorUPCCatalog NumberIvory883778110023RC109I

## Listings

**UL** Listed

# **Specifications**

Action Snap Switch Contact Configuration Two Position

Environmental Conditions Indoor Dry Unless Protected By Additional

Means

Operating Cycles 30,000 Minimum

Operating Temperature Max Continuous- 60 Degrees C, Minimum-

-20 Without Impact

Wattage 1800





#### **Online Resources**

Customer Sales Drawings eCatalog Installation Instructions