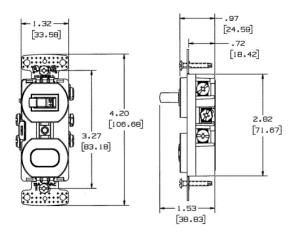

# **Switches and Lighting Controls**

# 15A 120V AC, Self Grounding

# 1) Single Pole Toggle, 1) Pilot Light

# HUBBELL

#### **Features**

- · Quiet snap action mechanism
- · Self-grounding staple is standard
- · Elongated strap with continuous plaster ears
- · Residential Grade

## **Ordering Information**

ColorUPCCatalog NumberIvory883778110023RC109I

## Listings

**UL** Listed

# **Specifications**

Action Snap Switch Contact Configuration Two Position

Environmental Conditions Indoor Dry Unless Protected By Additional

Means

Operating Cycles 30,000 Minimum

Operating Temperature Max Continuous- 60 Degrees C, Minimum-

-20 Without Impact

Wattage 1800





#### **Online Resources**

Customer Sales Drawings eCatalog Installation Instructions