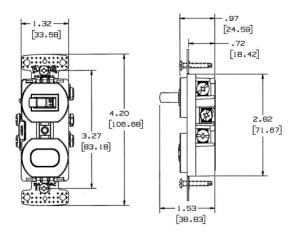

# 1) Single Pole Toggle, 1) Pilot Light

#### **Features**

- Quiet snap action mechanism
- · Self-grounding staple is standard
- Elongated strap with continuous plaster ears
- · Residential Grade