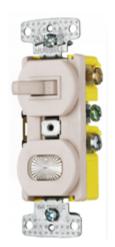

# 1) Single Pole Toggle, 1) Pilot Light

#### **Features**

- Quiet snap action mechanism
- · Self-grounding staple is standard
- Elongated strap with continuous plaster ears
- · Residential Grade