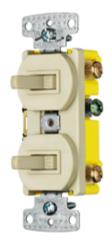

## **Switches and Lighting Controls** 15A 120V AC, Self Grounding 2) Three Way Toggles

#### **Features**

- Quiet snap action mechanism
- ٠ Self-grounding staple is standard
- Elongated strap with continuous plaster ears ٠
- **Residential Grade** ٠