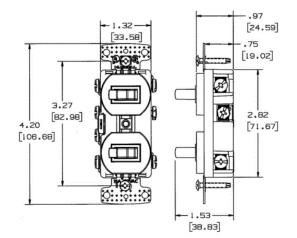

## **Switches and Lighting Controls** 15A 120V AC, Self Grounding 2) Three Way Toggles

#### **Features**

- Quiet snap action mechanism
- ٠ Self-grounding staple is standard
- Elongated strap with continuous plaster ears ٠
- **Residential Grade** ٠