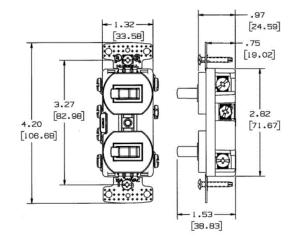

## **Switches and Lighting Controls** Self Grounding, 15A 120V AC 2) Three Way Toggles

### Features

- Quiet snap action mechanism
- ٠ Self-grounding staple is standard
- Elongated strap with continuous plaster ears ٠
- **Residential Grade** ٠

#### Specifications

Action Contact Configuration **Environmental Conditions** 

**Operating Cycles Operating Temperature** 

Wattage

Snap Switch Two Position Indoor Dry Unless Protected By Additional Means 30,000 Minimum Max Continuous- 60 Degrees C, Minimum--20 Without Impact 1800