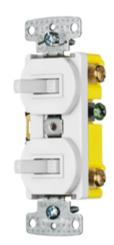

# 2) Three Way Toggles

#### **Features**

- · Quiet snap action mechanism
- · Self-grounding staple is standard
- · Elongated strap with continuous plaster ears
- · Residential Grade