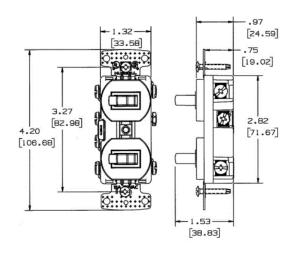

# 2) Three Way Toggles

## **Specifications**

Action Snap Switch
Contact Configuration Two Position

Environmental Conditions Indoor Dry Unless Protected By Additional

Means

Operating Cycles 30,000 Minimum

Operating Temperature Max Continuous- 60 Degrees C, Minimum-