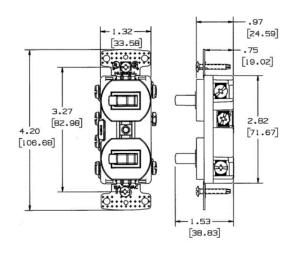

## Switches and Lighting Controls 15A 120V AC, Self Grounding

# 2) Three Way Toggles

#### **Features**

- Quiet snap action mechanism
- · Self-grounding staple is standard
- · Elongated strap with continuous plaster ears
- · Residential Grade