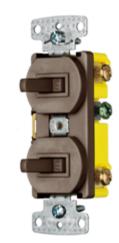

## Switches and Lighting Controls 15A 120V AC, Self Grounding

# 2) Three Way Toggles

#### **Features**

- Quiet snap action mechanism
- · Self-grounding staple is standard
- · Elongated strap with continuous plaster ears
- · Residential Grade