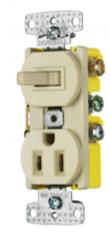

## **Switches and Lighting Controls**

15A 120V AC, Self Grounding

# 1) Three Way Toggle, 1) Single Tamper Resistant Receptacle

#### **Features**

- · Quiet snap action mechanism
- · Self-grounding staple is standard
- · Elongated strap with continuous plaster ears
- · Residential Grade

# **Ordering Information**

**UPC** 883778302305

Catalog Number RC308ITR