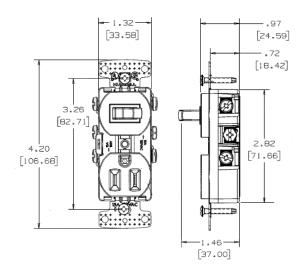

## **Switches and Lighting Controls**

15A 120V AC, Self Grounding

# 1) Three Way Toggle, 1) Single Tamper Resistant Receptacle