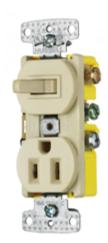

# 1) Three Way Toggle, 1) Single Receptacle

#### **Features**

- · Quiet snap action mechanism
- · Self-grounding staple is standard
- · Elongated strap with continuous plaster ears
- · Residential Grade