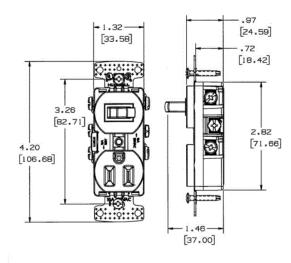

# 1) Three Way Toggle, 1) Single Receptacle

#### **Features**

- · Quiet snap action mechanism
- · Self-grounding staple is standard
- · Elongated strap with continuous plaster ears
- · Residential Grade