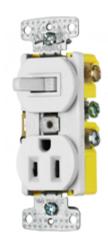

# **Switches and Lighting Controls**

# 15A 120V AC, Self Grounding

# 1) Three Way Toggle, 1) Single Receptacle

#### **Features**

- · Quiet snap action mechanism
- · Self-grounding staple is standard
- · Elongated strap with continuous plaster ears
- · Residential Grade