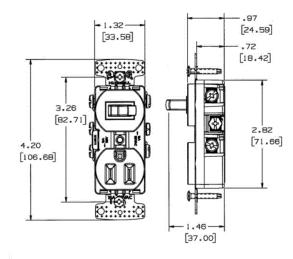

# **Switches and Lighting Controls**

# 15A 120V AC, Self Grounding

# 1) Three Way Toggle, 1) Single Receptacle

#### **Features**

- · Quiet snap action mechanism
- · Self-grounding staple is standard
- · Elongated strap with continuous plaster ears
- · Residential Grade