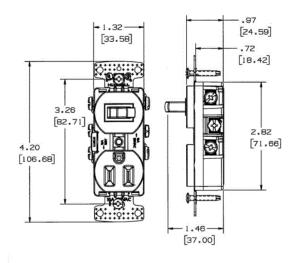

# 1) Three Way Toggle, 1) Single Receptacle

#### **Features**

- Quiet snap action mechanism
- · Self-grounding staple is standard
- · Elongated strap with continuous plaster ears
- · Residential Grade

## **Specifications**

Action Snap Switch Contact Configuration Two Position

Environmental Conditions Indoor Dry Unless Protected By Additional

Means

Operating Cycles 30,000 Minimum

Operating Temperature Max Continuous- 60 Degrees C, Minimum-