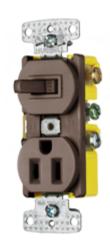

# 1) Three Way Toggle, 1) Single Receptacle

#### **Features**

- Quiet snap action mechanism
- · Self-grounding staple is standard
- · Elongated strap with continuous plaster ears
- · Residential Grade

## **Ordering Information**

 Color
 UPC
 Catalog Number

 Brown
 883778109836
 RC308