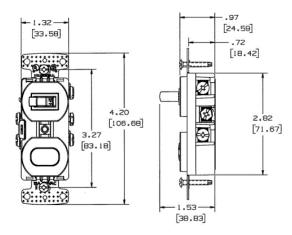

## **Ordering Information**

 Color
 UPC
 Catalog Number

 Ivory
 883778110085
 RC309I