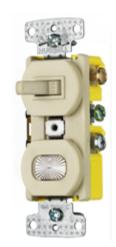

# **Switches and Lighting Controls**

# 15A 120V AC, Self Grounding

# 1) Three Way Toggle, 1) Pilot Light

#### **Features**

- · Quiet snap action mechanism
- · Self-grounding staple is standard
- · Elongated strap with continuous plaster ears
- · Residential Grade