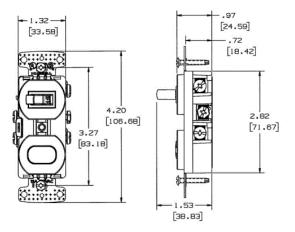

### Specifications

Action Contact Configuration **Environmental Conditions** 

**Operating Cycles Operating Temperature** 

Wattage

Snap Switch Two Position Indoor Dry Unless Protected By Additional Means 30,000 Minimum Max Continuous- 60 Degrees C, Minimum--20 Without Impact 1800