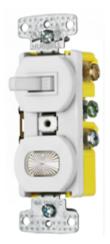

# Switches and Lighting Controls 15A 120V AC, Self Grounding 1) Three Way Toggle, 1) Pilot Light

### **Features**

- Quiet snap action mechanism
- Self-grounding staple is standard ٠
- Elongated strap with continuous plaster ears ٠
- **Residential Grade** ٠

**Catalog Number** RC309W

UPC

883778110092