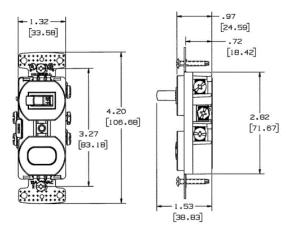

### **Specifications**

Action Contact Configuration **Environmental Conditions** 

**Operating Cycles Operating Temperature** 

Wattage

Snap Switch Two Position Indoor Dry Unless Protected By Additional Means 30,000 Minimum Max Continuous- 60 Degrees C, Minimum--20 Without Impact 1800