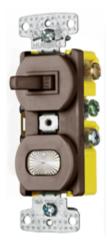

# **Switches and Lighting Controls** 15A 120V AC, Self Grounding 1) Three Way Toggle, 1) Pilol tLight

## **Features**

- Quiet snap action mechanism
- ٠ Self-grounding staple is standard
- Elongated strap with continuous plaster ears ٠
- **Residential Grade** ٠

## **Ordering Information**

Color

Brown

Listings

UL Listed