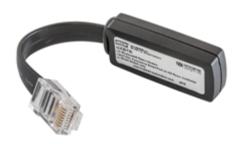

# Load:Logic<sup>®</sup> Room Controller Bluetooth Module

#### Features

- Communication to the room controller for setup and control. Requires download of the NX Room Setup App for either iOS or Android devices
- Powered by the Room Controller.
- Easy access. Connects to any Smart or Specialty Room Controller Switch

## **Ordering Information**

Description Bluetooth Module **Device Color** Black UPC Number Catalog Number 783585564425 RCBTM

### **Specifications**

Body Physical Dimensions Plastic RJ45 Connector 0.42" H x 0.80" W x 4.89" L