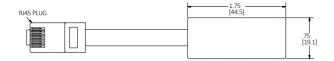

### **Specifications**

Body Physical Dimensions Plastic RJ45 Connector 0.42" H x 0.80" W x 4.89" L