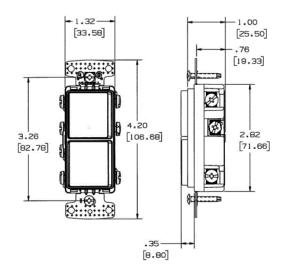

# **Switches and Lighting Controls**

# Decorator Series, 15A 120/277V AC kV

# 1) Three Way Rocker, 1) Single Pole Rocker

#### **Features**

- Smooth, quiet rocker
- Low profile, less than 1 inch deep
- · Self-grounding feature is standard
- · Residential Grade