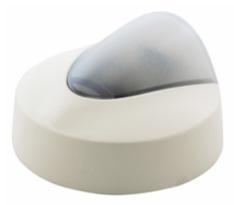

# Load:Logic<sup>®</sup> Room Controller **Outdoor Photocell**

#### Features

- Continuously measures daylight levels and sends the information to the controller unit
- · Connects to room controller using standard UTP RJ45 patchcords
- Open Loop Control
- Selectabel 0.03 6,000 foot candle range

#### **Specifications**

Housing Dimensions Hard plastic 2" Dia x 1.2" H