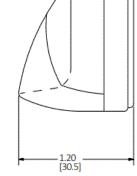

# Load:Logic<sup>®</sup> Room Controller **Outdoor Photocell**



#### Features

- Continuously measures daylight levels and sends the information to the controller unit
- · Connects to room controller using standard UTP RJ45 patchcords
- Open Loop Control
- Selectabel 0.03 6,000 foot candle range



#### **Ordering Information**

Description Light Sensor - Outoor **Device Color** White

UPC Number Catalog Number 783585564449 RCODP

#### Listings

UL and cUL Listed

#### **Specifications**

Housing Dimensions Hard plastic 2" Dia x 1.2" H

# 



NSC5EY10PNB

### Performance

Electrical Power Supply Range 1 Range 2

**Environmental** Operating Location Operating Temperature

Range 3

24V DC 0.3-30 foot candle 30-3,000 foot candle

Indoor/Outdoor Use -40° to 50°C (-40° to 122°F) Relative Humidity (non-condensing) 0% to 95% 60-6,000 foot candle

## **Online Resources**

Patch cord

**Complementary Products** 

Customer Use Drawing eCatalog Installation Instructions



Wiring Device-Kellems