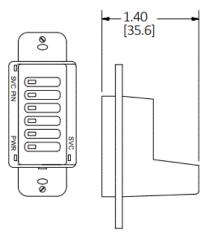

## **Specifications**

Housing

Dimensions

Rugged, high-impact, injection-molded plastic 4.2" L x 1.60" W x 1.40" D