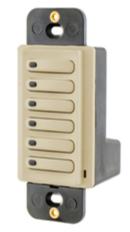

#### **Ordering Information**

**Description** 6-Button with Pilot Light Device Color Ivory

UPC Number Catalog Number 783585564388 RCS6I

## **Specifications**

Housing

Dimensions

Rugged, high-impact, injection-molded plastic 4.2" L x 1.60" W x 1.40" D