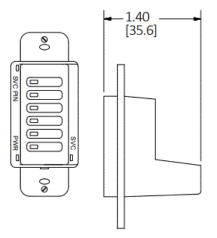

#### **Specifications**

Housing

Dimensions

Rugged, high-impact, injection-molded plastic 4.2" L x 1.60" W x 1.40" D