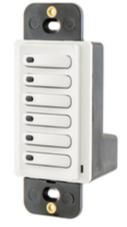

# Load:Logic<sup>®</sup> Room Controller Smart Switches

#### Features

- · Provides manual control of the room controller
- · Connects to room controller using standard UTP RJ45 patchcords
- · Can be configured for several control functions

#### **Ordering Information**

**Description** 6-Button with Pilot Light Device Color White UPC Number Catalog Number 783585564371 RCS6W