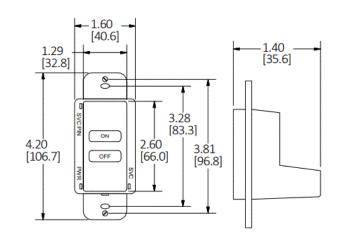

## **Specifications**

Housing

Rugged, high-impact, injection-molded

plastic

Dimensions

4.2" L x 1.60" W x 1.40" D