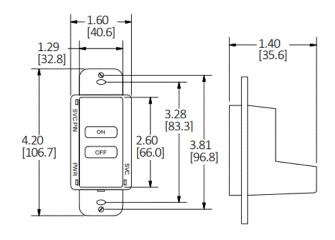

# **Specifications**

Housing

Rugged, high-impact, injection-molded

plastic

**Dimensions** 

4.2" L x 1.60" W x 1.40" D