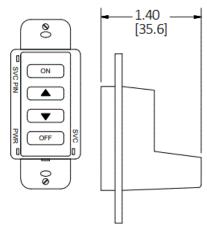

#### **Specifications**

Housing Rugged, high-impact, injection-molded

plastic

Dimensions 4.2" L x 1.60" W x 1.40" D