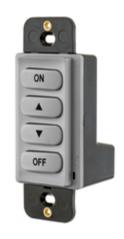

# Specialty Switches - ON/Dimmer/OFF

#### **Features**

- · Provides manual control of the room controller
- Connects to room controller using standard UTP RJ45 patchcords
- · Predermined cofiguration eliminates setup

#### **Ordering Information**

**Description** 4-Button, 1 "ON", 1 Raise, 1 Lower, 1 "OFF" **Device Color** Gray UPC Number Catalog Number 783585564678 RCSNRLFGY