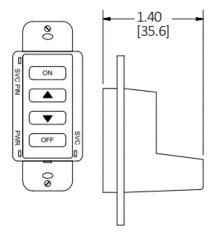

## **Specifications**

Housing Rugged, high-impact, injection-molded

plastic

Dimensions 4.2" L x 1.60" W x 1.40" D