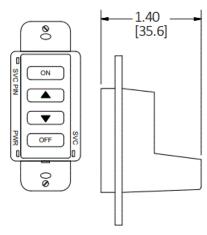

#### **Specifications**

Housing Rugged, high-impact, injection-molded

plastic

Dimensions 4.2" L x 1.60" W x 1.40" D