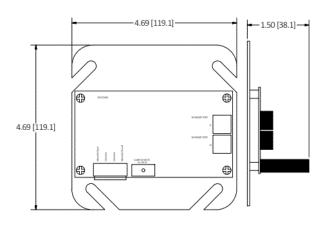

## Specifications

Physical Dimensions

Listings

PCB on a metal plate 4.75" H x 4.75" W x 1.46" D