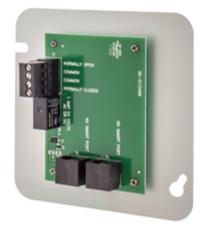

# Load:Logic<sup>®</sup> Room Controller Output Relay Card

#### Features

- Allows third party devices to received a contact output signal from the room controller
- · Connects to room controller using standard UTP RJ45 patchcords
- Mounts to a RACO # 257 or similar junction box