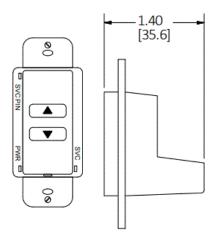

#### **Specifications**

Housing Rugged, high-impact, injection-molded plastic

**Dimensions** 4.2" L x 1.60" W x 1.40" D