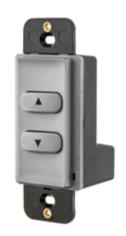

#### **Features**

- Provides manual control of the room controller
- Connects to room controller using standard UTP RJ45 patchcords
- Predermined cofiguration eliminates setup

#### **Ordering Information**

Description **Device Color UPC Number Catalog Number** 2-Button; 1 Raise, 1 Lower Gray 783585564678 RCSRLGY