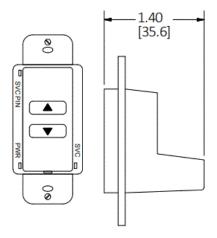

#### **Specifications**

Housing Rugged, high-impact, injection-molded plastic **Dimensions** 4.2" L x 1.60" W x 1.40" D