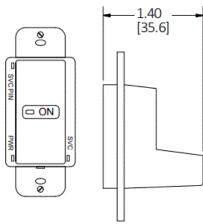

#### **Specifications**

Housing Rugged, high-impact, injection-molded plastic **Dimensions** 4.2" L x 1.60" W x 1.40" D