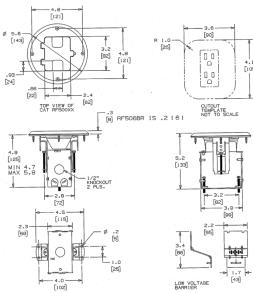

#### **Features**

- · Pre-assembled flange and cover for fast installation
- Top screw fastening and side joist mounting provided
- · Height accessible adjustments after the box is mounted

#### **Ordering Information**

| Description      | Finish       | UPC          | Catalog Number |
|------------------|--------------|--------------|----------------|
| Decorator duplex | Brass Plated | 883778300219 | RF515BP        |

## **Specifications**

| Material | Brass Plated |
|----------|--------------|