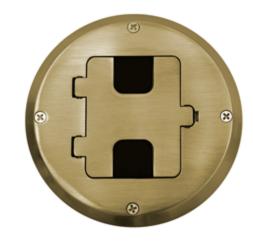

#### **Flush Floor Boxes for Wooden Floors**

#### **Ordering Information**

| Description      | Finish       | UPC          | Catalog Number |
|------------------|--------------|--------------|----------------|
| Decorator duplex | Brass Plated | 883778300219 | RF515BP        |