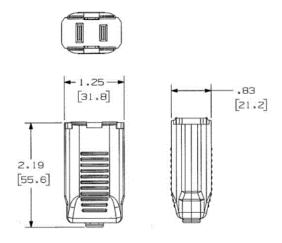

# **Female Connector**

### **Specifications**

Current/Amperage Rating 15 A Voltage Rating 125 VAC

Application Trade Select Residential Devices **Environmental Conditions** 

Indoor Dry Unless Protected By Additional

Means

Insulated Body