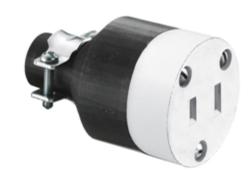

# 15A 125V, 2-Pole 2-Wire Non-Grounding

# **Female Connector**

### **Ordering Information**

Color UPC **Catalog Number** Black, White 883778112577 **RP649** 

Listings

**UL** Listed

Insulation

**Specifications** 

Current/Amperage Rating 15 A Voltage Rating 125 VAC

Application Trade Select Residential Devices **Environmental Conditions** 

Indoor Dry Unless Protected By Additional

Means

Insulated Body

**NEMA Rating** 1-15R Special Features Polarized

Temperature Rating Maximum Continuous: 75° C; Minimum

Continuous: -40° C w/o impact, -25° with