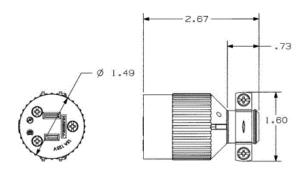

### **Ordering Information**

Color UPC **Catalog Number** Black, White 883778112577 **RP649** 

Listings

**UL** Listed

Insulation

**Specifications** 

Current/Amperage Rating 15 A Voltage Rating 125 VAC

Application Trade Select Residential Devices **Environmental Conditions** 

Indoor Dry Unless Protected By Additional

Means

Insulated Body

**NEMA Rating** 1-15R Special Features Polarized

Temperature Rating Maximum Continuous: 75° C; Minimum

Continuous: -40° C w/o impact, -25° with

impact.