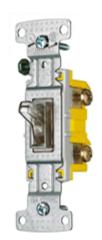

# **Toggle Switches**

### **Features**

- · Hi-visibility yellow base for easy installation
- · Elongated strap for easier wall box mounting
- · Tough thermoplastic with ultrasonically welded cover and base
- · Residential Grade