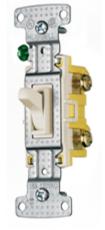

# **Switches and Lighting Controls** Single Pole, Self Grounding, 15A 120V AC Illuminated

### **Features**

- · Hi-visibility yellow base for easy installation
- · Elongated strap for easier wall box mounting
- · Tough thermoplastic with ultrasonically welded cover and base
- Residential Grade

### **Ordering Information**

Color Brown

**Catalog Number** 883778119323 RS115ILLA