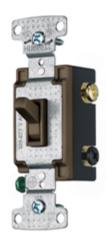

# **Residential Toggle Switch**

#### **Features**

- Elongated strap for easier wall box mounting
- Tough thermoplastic with ultrasonically welded cover and base

#### **Ordering Information**

DescriptionColorUPC NumberCatalog NumberToggle, Self-Grounding,<br/>Push & Side WireBrown883778101328RS415