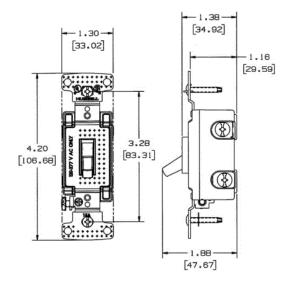

## **Specifications**

Top Material Plastic
Base Material Plastic
Toggle Material Plastic
Contacts Silver Alloy
Terminal Screws Brass
Auto Grounding Mounting Bridge Zinc-Plated Steel
Ground Screw Steel (Green)

Ground Screw Steel (Green)

Mounting Screw Zinc-Plated Steel

Zinc-Plated Steel

Zinc-Plated Steel

## **Performance**

Electrical

Dielectric Voltage Withstands 1500V AC minimum for 1 minute Max. Continuous Current 15A

Max. Working Voltage 120V AC

Overload Minimum 1.5 times rating
Temperature Rise 30°C maximum at rated current